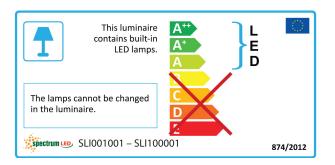

|
| Uniformity of color SDCM max      | 5              |
| Dimmable                          | No             |
| Working temperature range         | -20 to +40 °C  |
| Lifespan                          | 17000 h        |
| Housing material                  | aluminum/glass |
| Degree of protection (IP)         | IP20           |
| Colour                            | White          |
| Dimension (AxBxC)                 | 160x160x35 mm  |
| Mounting hole                     | 125X125 mm     |
| Weight                            | 0.443 kg       |
| For use                           | Inside         |
| Assembly                          | In the ceiling |
| Number of pieces on the packaging | 30 pcs.        |
| Made in                           | PRC            |





EEI table LED :