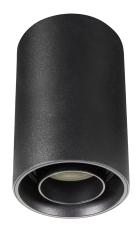

## CHLOE SPOT GU10 NDW surface-mounted for replaceable light source GU10

#### Technical data:

SLIP004007 Code Voltage 250 V 50 Hz Frequency Protection class Light source included No Working temperature range -20/+40 ° Housing material Aluminum GU10 Socket Degree of protection (IP) IP20 Colour Black Dimension (AxBxC) 80x130 mm