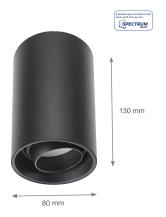

#### Technical data:

SLIP004007 Code Voltage 250 V 50 Hz Frequency Protection class Light source included No Working temperature range -20/+40 ° Housing material Aluminum GU10 Socket Degree of protection (IP) IP20 Colour Black Dimension (AxBxC) 80x130 mm