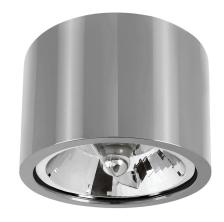

## CHLOE AR111 METALICA surface-mounted for replaceable light source GU10

### Technical data:

Code SLIP005030

Voltage 250 V

Energy efficiency class A++ to E

Protection class II

Power supply included +

Light source included -

Uniformity of color SDCM max 5

Working temperature range -20/+40 °

Lifespan 17000 h

Housing material Aluminum

Socket GU10

Degree of protection (IP) IP20

Colour SREBRNY

Dimension (AxBxC) 120x105 mm

Weight **0.41 kg**For use **Inside** 

Assembly On the ceiling

Application INT

Number of pieces on the packaging 20 pcs.

Made in **PRC** 

Other MAX 17W LED; MAX 50W Halogen