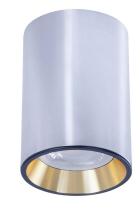

## CHLOE MINI surface-mounted for replaceable light source GU10

Housing material Aluminum

Socket GU10

Degree of protection (IP) IP20

Colour **SREBRNY** 

Dimension (AxBxC) 70x100 mm

Weight **0.2 kg**For use **Inside** 

Assembly On the ceiling

Application INT