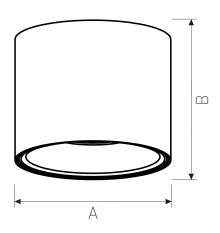

Lifespan 17000 h

Housing material Aluminum

Socket GU10

Degree of protection (IP) IP20

Colour **White** 

Dimension (AxBxC) 139x100 mm

Weight 0.54 kg

For use Inside