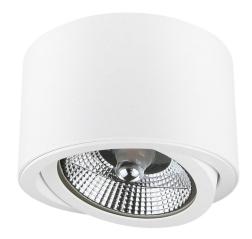

## CHLOE AR111 surface-mounted for replaceable light source GU10

### Technical data:

Code SLIP005012

Voltage 250 V

Energy efficiency class A++ to E

Protection class II

Power supply included +

Light source included -

Working temperature range -20/+40 °

Lifespan 17000 h

Housing material Aluminum

Socket GU10

Degree of protection (IP) IP20

Colour **White** 

Dimension (AxBxC) 139x100 mm

Weight 0.54 kg

For use Inside

Assembly On the ceiling

Application INT

Number of pieces on the packaging 20 pcs.

Made in **PRC** 

Other MAX 20W LED; MAX 50W Halogen

### Additional information:

\*AR111 GU10. Luminaire sold without light source.