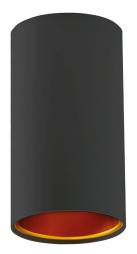

## CHLOE GU10 TUBA surface-mounted for replaceable light source GU10

| Code                              | SLIP005002                   |
|-----------------------------------|------------------------------|
| Voltage                           | 250 V                        |
| Energy efficiency class           | A++ to E                     |
| Protection class                  | I                            |
| Light source included             | -                            |
| Working temperature range         | -20/+40 °                    |
| Lifespan                          | 17000 h                      |
| Housing material                  | Aluminum                     |
| Socket                            | GU10                         |
| Degree of protection (IP)         | IP20                         |
| Colour                            | Black                        |
| Dimension (AxBxC)                 | 70x128 mm                    |
| Weight                            | 0.302 kg                     |
| For use                           | Inside                       |
| Assembly                          | On the ceiling               |
| Application                       | INT                          |
| Number of pieces on the packaging | 20 pcs.                      |
| Made in                           | PRC                          |
| Other                             | MAX 10W LED; MAX 50W Halogen |
|                                   |                              |

## Additional information:

\*GU10. Luminaire sold without light source.