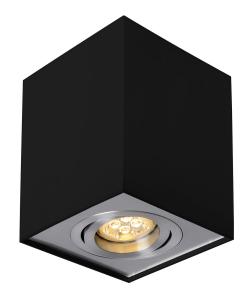

## CHLOE GU10 surface-mounted for replaceable light source GU10

Housing material Aluminum

Socket GU10

Degree of protection (IP) IP20

Colour Black

Dimension (AxBxC) 97x97x125 mm

Weight **0.557 kg**For use **Inside** 

Assembly On the ceiling

Application INT

### Additional information:

\*GU10. Luminaire sold without light source. Adjustable luminaire.