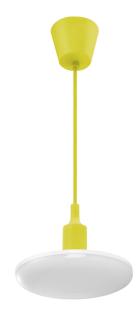

## SLI044004\_YELLOW

## **ALBENE**

Lifespan 17000 h

Housing material PC

Degree of protection (IP) IP20

Colour ŻÓŁTY

Dimension (AxBxC) 150x83 (prEXTód 1000) mm

Weight 0.284 kg
For use Inside
Assembly Pendant

Application INT

Number of pieces on the packaging 40 pcs.